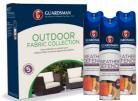

## What Else Do I Get?

2 Care Collection Kit options are available

1. Outdoor Care Collection Kit:

1 x each 284g Fabric, Wood & Metal Weather Defence

- 2. Outdoor Fabric Care Collection Kit:
  - 3 x 284g Fabric Weather Defence

Outdoor Fabric Care Collection Kit.

- Toll-free professional telephone advisory service on how to handle accidental stains and damage
- Free in-home visits by an authorised technician to remove accidental stains and fix accidental damage on any covered claim\*