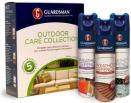

## What Else Do I Get?

2 Care Collection Kit options are available

1. Outdoor Care Collection Kit:

1 x each 284g Fabric, Wood & Metal Weather Defence

- 2. Outdoor Fabric Care Collection Kit:
  - 3 x 284g Fabric Weather Defence