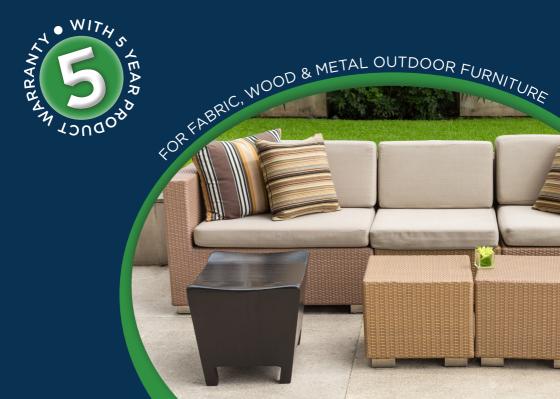

# PRODUCT WARRANTY

5 YEAR PROTECTION AGAINST ALL ACCIDENTAL STAINS & ACCIDENTAL DAMAGE

FURNISH FEARLESSLY™

# Protect your new outdoor fabric, wood & metal furniture from accidental stains and damage

# With outdoor furniture protection, it'll be blue skies and BBQs for years to come!

Accidental stains can be caused by almost anything and accidental damage can occur at any time. That's why Guardsman Outdoor Protection Product Warranties provide maximum protection for your outdoor fabric, wood or metal furniture for 5 years.\*

## What Does The Warranty Cover?

Your Guardsman Outdoor Protection Product Warranty protects your outdoor fabric, wood and metal furniture against ALL ACCIDENTAL STAINS AND ACCIDENTAL DAMAGE FOR 5 YEARS.\*